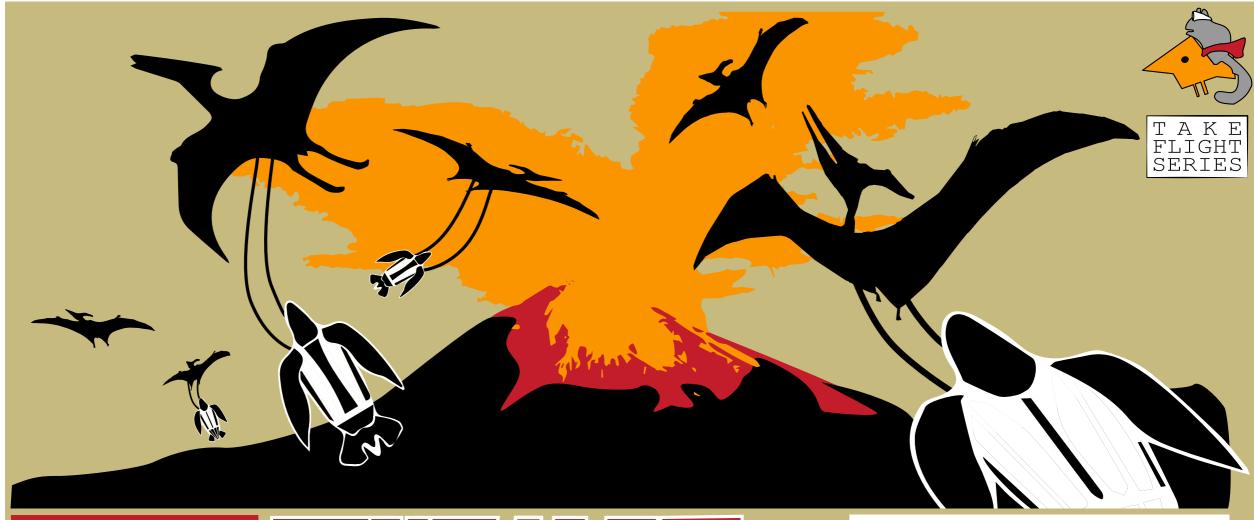

## SITE STATES STAT

contents: 1 pint, 6 fluid ounces | 5.7% alcohol by volume brewed and bottled by Birdsong Brewing LLC in charlotte, no

stout aged in oak barrels bottle conditioned ive beer, pour with caution Once, friendly dino-turtles were caught in a volcanic eruption—a dangerous time to be slow and steady. Fortunately, the vigilant Pterodactyl Rescue Squad noticed in time! As lava inched toward the turtles, the PRS swooped down and hitched the turtles to rescue vests. Lava and ash rained down but the turtle dudes were safe, thanks to the brave dactyls. Today, you, too, can harness the brave pterodactyls' spirits by drinking this beer with a good ol' dinosaur loving friend. Cowabunga!