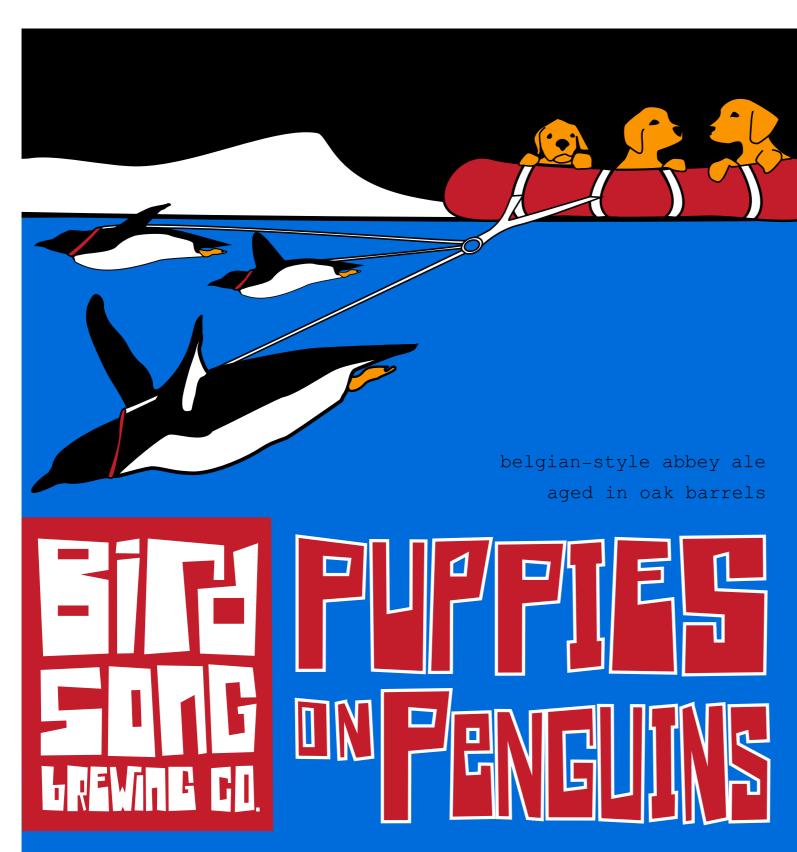

contents: 1 pint, 6 fluid ounces  $\mid$  8.4% alcohol by volume brewed and bottled by Birdsong Brewing LLC in charlotte, nc

One stormy night the good ship Lollipup sailed for North Carolina carrying needy puppies. In a fateful turn, the ship crashed against an iceberg and the pups were thrown into the icy depths. They were cold, lost, and scared. From the shadows, friendly penguins waddled toward them. These adorable creatures offered to swim them home. It was a long swim but, hey, it was no big deal. Penguins are excellent swimmers. In no time, the puppies were delivered safe to the warm shores of Carolina.

We were impressed with the penguins' valor. Aren't you? So, for this edition of our Take Flight Series, we're donating \$1 from each bottle sold of "Puppies on Penguins" to the North Mecklenburg Animal Rescue.